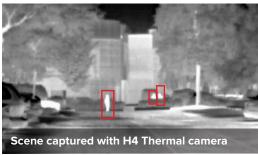

Operating beyond the visible spectrum, the
H4 Thermal camera line is designed to detect the
movement of people and vehicles even in areas with
poor visibility, challenging lighting conditions, absolute darkness and partly
camouflaged scenes. Through Avigilon self-learning video analytics, operators receive notification
of detected activity that may require further investigation, helping them take decisive action when needed.