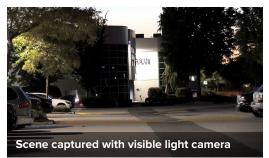

Operating beyond the visible spectrum, the
H4 Thermal camera line is designed to detect the
movement of people and vehicles even in areas with
poor visibility, challenging lighting conditions, absolute darkness and partly
camouflaged scenes. Through Avigilon self-learning video analytics, operators receive notification
of detected activity that may require further investigation, helping them take decisive action when needed.